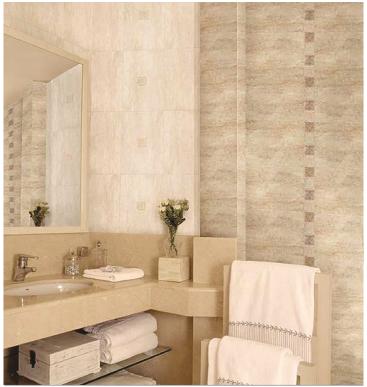

## MYKONOS SERIES [Floor/Wall]

www.eurotile.ca

Available in an 8x12 wall tile & 12 x12 coordinating floor tile, the Mykonos Series can be dressed up or down with coordinating listelli to create the ambience of simple sophistication in a Powder Room, or a breath taking design for a Master Ensuite.